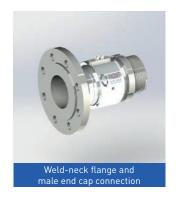

Flat flanges, weld neck flanges, any other specific flanges, sleeves, end caps, elbows: there are many combinations for ensuring a perfect fit with your installation.

ASSEMBLE YOUR
TP1100 R ROTARY
UNION ON OUR
WEBSITE

#### CONFIGURATION EXAMPLES

Rotating joint delivered with maintenance manual and assembly instructions (excluding welding instructions) - Equipped with a lubricator: lubrication intervals to be defined according to your operating conditions - Maintenance kits available on request - Other possible configurations: contact us -The operating conditions are interdependent: do not combine pressure, speed and temperature - Cycle time: contact us - Terms of use available on our site.