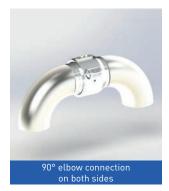

### STRENGTHS AND SPECIFICITIES

- Available in many NPSs as standard up to NPS 24" on request
- Many combinations available: flat flanges, weldneck flanges, non-standard flanges, end caps, sleeves, elbows, etc.
- Suitable for food processing albeit with retention zones (radial sealing)

Flat flanges, weld neck flanges, any other specific flanges, sleeves, end caps, elbows: there are many combinations for ensuring a perfect fit with your installation.

ASSEMBLE YOUR
TP1100 R ROTARY
UNION ON OUR
WEBSITE

#### CONFIGURATION EXAMPLES

Rotating joint delivered with maintenance manual and assembly instructions (excluding welding instructions) - Equipped with a lubricator: lubrication intervals to be defined according to your operating conditions - Maintenance kits available on request - Other possible configurations: contact us -The operating conditions are interdependent: do not combine pressure, speed and temperature - Cycle time: contact us - Terms of use available on our site.