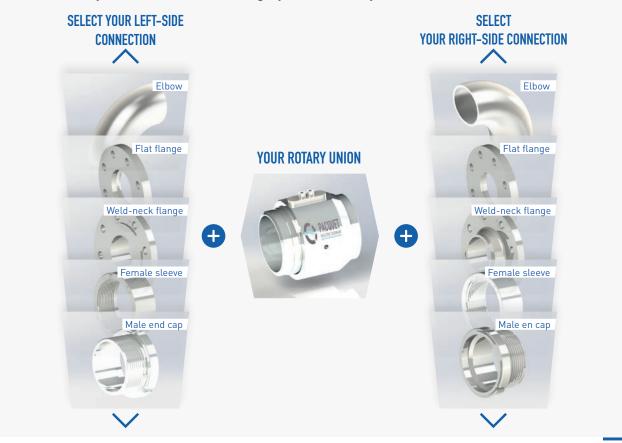

### STRENGTHS AND SPECIFICITIES

- Available in many NPSs as standard up to NPS 24" on request
- Many combinations available: flat flanges, weldneck flanges, non-standard flanges, end caps, sleeves, elbows, etc.
- Suitable for food processing albeit with retention zones (radial sealing)

Flat flanges, weld neck flanges, any other specific flanges, sleeves, end caps, elbows: there are many combinations for ensuring a perfect fit with your installation.

ASSEMBLE YOUR
TP1100 R ROTARY
UNION ON OUR
WEBSITE

#### CONFIGURATION EXAMPLES

Rotating joint delivered with maintenance manual and assembly instructions (excluding welding instructions) - Equipped with a lubricator: lubrication intervals to be defined according to your operating conditions - Maintenance kits available on request - Other possible configurations: contact us -The operating conditions are interdependent: do not combine pressure, speed and temperature - Cycle time: contact us - Terms of use available on our site.