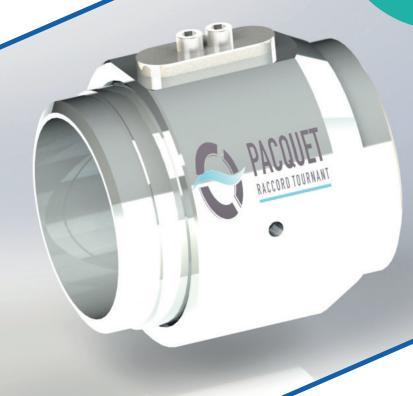

CUSTOM & STANDARD ROTARY UNIONS

LIQUID OR GASEOUS FLUIDS

ASSEMBLE YOUR TP1100 R ROTARY UNION

### TP1100 R ADJUSTABLE ROTARY UNION

### ADJUSTABLE ROTARY UNION TO BE COMBINED WITH OTHER WELD-ON PARTS

Up to DN600 on request

Rotating joint that can be adjusted to suit your installation: construct your rotating union from our weld-on version!