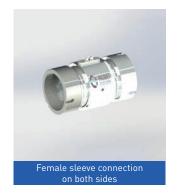

Flat flanges, weld neck flanges, any other specific flanges, sleeves, end caps, elbows: there are many combinations for ensuring a perfect fit with your installation.

ASSEMBLE YOUR
TP1100 R ROTARY
UNION ON OUR
WEBSITE

#### CONFIGURATION EXAMPLES

Rotating joint delivered with maintenance manual and assembly instructions (excluding welding instructions) - Equipped with a lubricator: lubrication intervals to be defined according to your operating conditions - Maintenance kits available on request - Other possible configurations: contact us -The operating conditions are interdependent: do not combine pressure, speed and temperature - Cycle time: contact us - Terms of use available on our site.