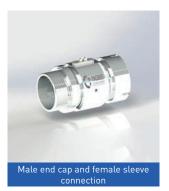

### STRENGTHS AND SPECIFICITIES

- Available in many NPSs as standard up to NPS 24" on request
- Many combinations available: flat flanges, weldneck flanges, non-standard flanges, end caps, sleeves, elbows, etc.
- Suitable for food processing albeit with retention zones (radial sealing)

Flat flanges, weld neck flanges, any other specific flanges, sleeves, end caps, elbows: there are many combinations for ensuring a perfect fit with your installation.

ASSEMBLE YOUR
TP1100 R ROTARY
UNION ON OUR
WEBSITE

#### CONFIGURATION EXAMPLES

Rotating joint delivered with maintenance manual and assembly instructions (excluding welding instructions) - Equipped with a lubricator: lubrication intervals to be defined according to your operating conditions - Maintenance kits available on request - Other possible configurations: contact us -The operating conditions are interdependent: do not combine pressure, speed and temperature - Cycle time: contact us - Terms of use available on our site.