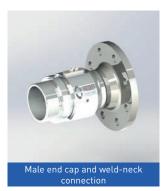

Flat flanges, weld neck flanges, any other specific flanges, sleeves, end caps, elbows: there are many combinations for ensuring a perfect fit with your installation.

ASSEMBLE YOUR
TP1100 R ROTARY
UNION ON OUR
WEBSITE

#### CONFIGURATION EXAMPLES

Rotating joint delivered with maintenance manual and assembly instructions (excluding welding instructions) - Equipped with a lubricator: lubrication intervals to be defined according to your operating conditions - Maintenance kits available on request - Other possible configurations: contact us -The operating conditions are interdependent: do not combine pressure, speed and temperature - Cycle time: contact us - Terms of use available on our site.