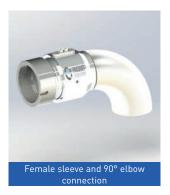

### STRENGTHS AND SPECIFICITIES

- Available in many NPSs as standard up to NPS 24" on request
- Many combinations available: flat flanges, weldneck flanges, non-standard flanges, end caps, sleeves, elbows, etc.
- Suitable for food processing albeit with retention zones (radial sealing)

Flat flanges, weld neck flanges, any other specific flanges, sleeves, end caps, elbows: there are many combinations for ensuring a perfect fit with your installation.

ASSEMBLE YOUR
TP1100 R ROTARY
UNION ON OUR
WEBSITE

#### CONFIGURATION EXAMPLES

Rotating joint delivered with maintenance manual and assembly instructions (excluding welding instructions) - Equipped with a lubricator: lubrication intervals to be defined according to your operating conditions - Maintenance kits available on request - Other possible configurations: contact us -The operating conditions are interdependent: do not combine pressure, speed and temperature - Cycle time: contact us - Terms of use available on our site.