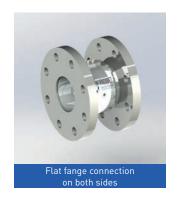

### STRENGTHS AND SPECIFICITIES

- Available in many NPSs as standard up to NPS 24" on request
- Many combinations available: flat flanges, weldneck flanges, non-standard flanges, end caps, sleeves, elbows, etc.
- Suitable for food processing albeit with retention zones (radial sealing)

Flat flanges, weld neck flanges, any other specific flanges, sleeves, end caps, elbows: there are many combinations for ensuring a perfect fit with your installation.

ASSEMBLE YOUR
TP1100 R ROTARY
UNION ON OUR
WEBSITE

#### CONFIGURATION EXAMPLES

Rotating joint delivered with maintenance manual and assembly instructions (excluding welding instructions) - Equipped with a lubricator: lubrication intervals to be defined according to your operating conditions - Maintenance kits available on request - Other possible configurations: contact us -The operating conditions are interdependent: do not combine pressure, speed and temperature - Cycle time: contact us - Terms of use available on our site.